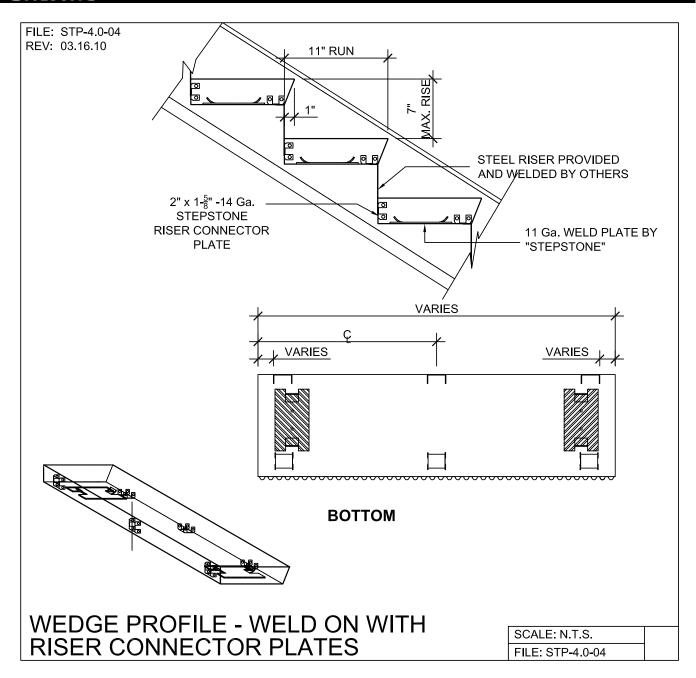

## Steel Stringer System - Support Details

PRECAST CONCRETE TREADS, LANDINGS, AND BALCONIES SHOWN ON PLANS SHALL BE FROM THE "STEPTREAD" SYSTEM BY "STEPSTONE, INC." OF GARDENA, CA. FOR STEEL OR WOOD CONSTRUCTION. THE MANUFACTURER IS TO SUPPLY ALL PRECAST CONCRETE PARTS WITH EACH "STEPTREAD" AND FEATURING EITHER CAST IN THREADED INSERTS FOR BOLTING OR AN EMBEDDED BOTTOM WELD PLATE FOR WELDING. ALL REINFORCING AND CONNECTIONS WILL BE ZINC PLATED. ONLY ITEMS NOTED BY "STEPSTONE, INC." SHALL BE FURNISHED BY "STEPSTONE, INC." SUCH ITEMS SHALL BE INSTALLED BY OTHERS.